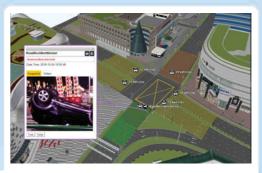

### **Smart Cities**

**NUCLEUS** 3D unified management system helps city managers achieve a safe, clean, green and efficient city through the unification of situations, systems and maps. City managers can react to incidents faster with supporting data from one single unified platform.

Safe city - Unifying CCTV and video analytics for better situation awareness

Clean city - Utilizing smart toilet/bin management for cleaner public areas

Green city - Street lamp management for city wide energy saving

**Efficient city** - Transport management for faster and smoother traffic

**NUCLEUS** 3D unified management system helps building managers achieve comprehensive real-time situation awareness in a single, unified view, providing unified situation awareness through unification of situations, systems and maps. Building's operations becomes more efficient and cost saving.