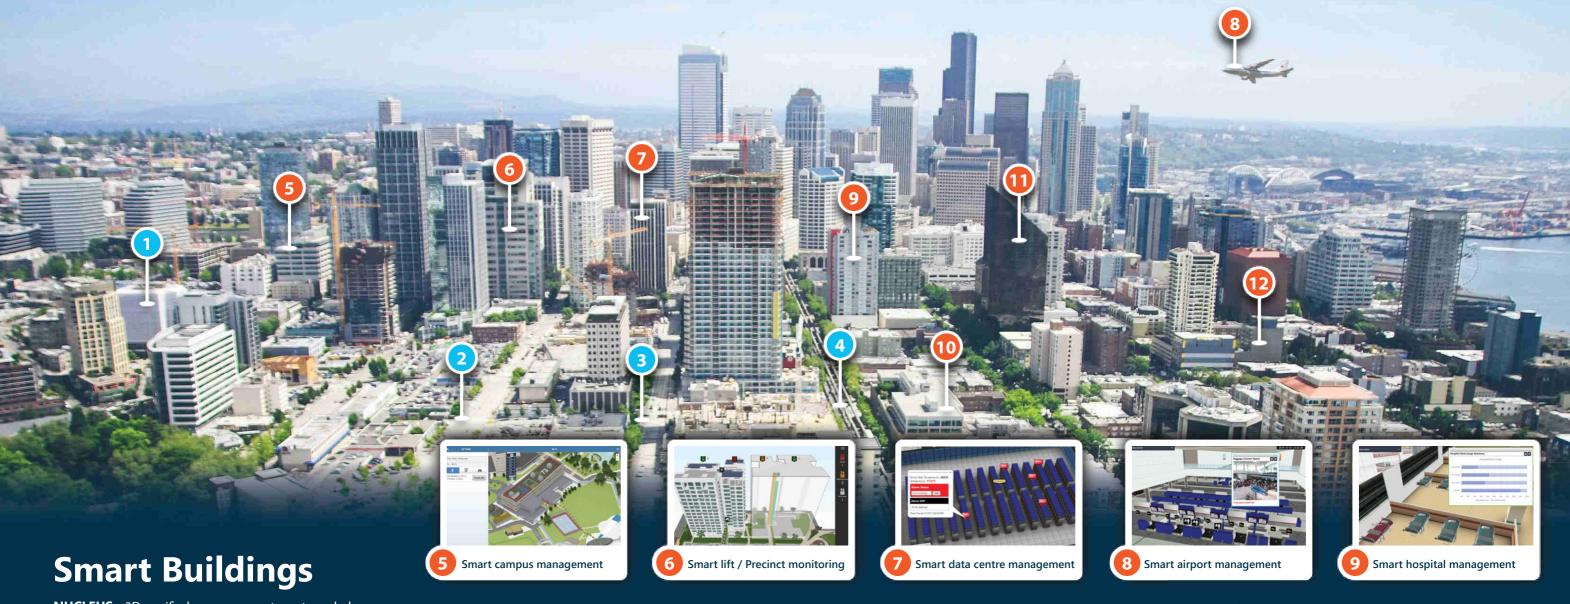

## **NUCLEUS 3D Unified Management System**

**Efficient city** - Transport management for faster and smoother traffic

**NUCLEUS** 3D unified management system helps building managers achieve comprehensive real-time situation awareness in a single, unified view, providing unified situation awareness through unification of situations, systems and maps. Building's operations becomes more efficient and cost saving.

#### **Benefits of NUCLEUS 3D UMS**

- 1 Immediate Situation Sense-making With One Unified **3D Model**. Single view unified real-time sensor and 3D building information improves location interpretation and situation insight for informed decision-making.
- Direct Situation Communication/Co-ordination. Through use of 3D situational display and multi-touch UI, managers can vividly coordinate and brief situations and response plans.
- 3 Enhanced Situation Management/Response. Fast on-demand retrieval of 3D building model and device information for situation understanding. Tools aid in visualization of 3D building interior and annotate/ plant 3D asset objects for situation response planning.
- 4 Open Integration Platform Enables Optimal System **Design**. NUCLEUS's open integration platform supports protocols such as Restful API, SOAP, HTTP, JSON etc.