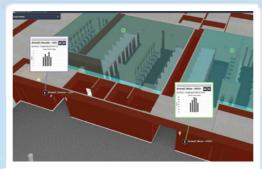

**Efficient city** - Transport management for faster and smoother traffic

**NUCLEUS** 3D unified management system helps building managers achieve comprehensive real-time situation awareness in a single, unified view, providing unified situation awareness through unification of situations, systems and maps. Building's operations becomes more efficient and cost saving.

#### **Benefits of NUCLEUS 3D UMS**

- 1 Immediate Situation Sense-making With One Unified **3D Model**. Single view unified real-time sensor and 3D building information improves location interpretation and situation insight for informed decision-making.
- Direct Situation Communication/Co-ordination. Through use of 3D situational display and multi-touch UI, managers can vividly coordinate and brief situations and response plans.
- 3 Enhanced Situation Management/Response. Fast on-demand retrieval of 3D building model and device information for situation understanding. Tools aid in visualization of 3D building interior and annotate/ plant 3D asset objects for situation response planning.
- 4 Open Integration Platform Enables Optimal System **Design**. NUCLEUS's open integration platform supports protocols such as Restful API, SOAP, HTTP, JSON etc.