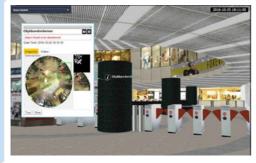

### **Smart Cities**

**NUCLEUS** 3D unified management system helps city managers achieve a safe, clean, green and efficient city through the unification of situations, systems and maps. City managers can react to incidents faster with supporting data from one single unified platform.

Safe city - Unifying CCTV and video analytics for better situation awareness

Clean city - Utilizing smart toilet/bin management for cleaner public areas

Green city - Street lamp management for city wide energy saving

**Efficient city** - Transport management for faster and smoother traffic

**NUCLEUS** 3D unified management system helps building managers achieve comprehensive real-time situation awareness in a single, unified view, providing unified situation awareness through unification of situations, systems and maps. Building's operations becomes more efficient and cost saving.