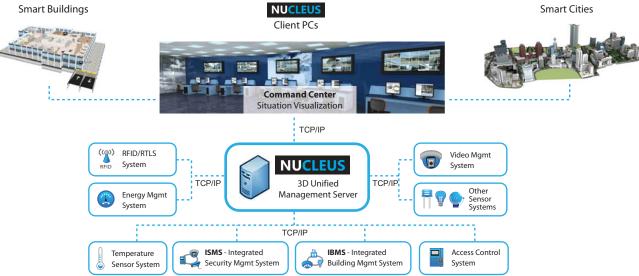

#### **Technical Architecture**

NUCLEUS can either be deployed as a 3D unified management system integrating all your sub-systems (e.g. VMS, ACS, RTLS, etc. ) or as a 3D unified HMI (Human Machine Interface) integrating to an existing integrated management system (e.g. ISMS, PSIM or IBMS). Please refer to the integration architecture diagram below:

**Deployment Architecture Diagram** 